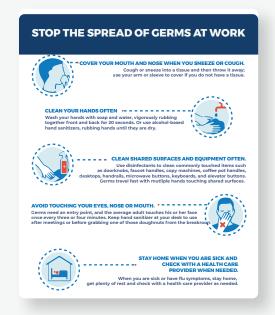

# **DEC-COV-WORKPLACE**

"Workplace" Decal

Re-Usable Decal for Smooth Surfaces Size:
9 1/2" x 11 1/2"