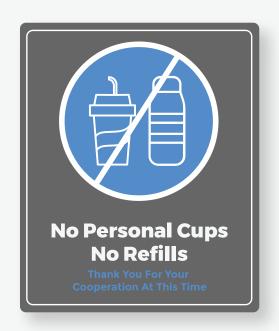

#### **DEC-COV-NOREFILLS**

"No ReFills" Decal

Re-Usable Decal for Smooth Surfaces Size:

9 1/2" x 11 1/2"