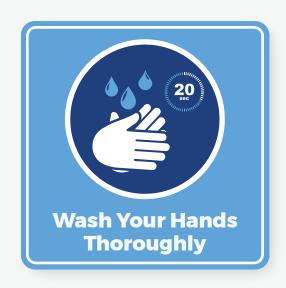

### **DEC-COV-WASHANDS**

"Wahs Hands Thoroughly" Decal Re-Usable Decal for Smooth Surfaces Size: 9 1/2" x 11 1/2"