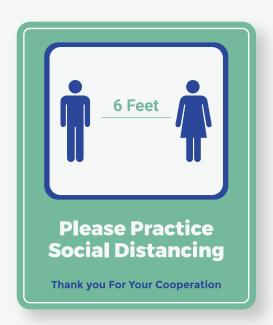

#### **DEC-COV-SOCIALDIST-WIN**

"Social Distancing" Decal

Re-Usable Decal for Smooth Surfaces Size:

9 1/2" x 11 1/2"